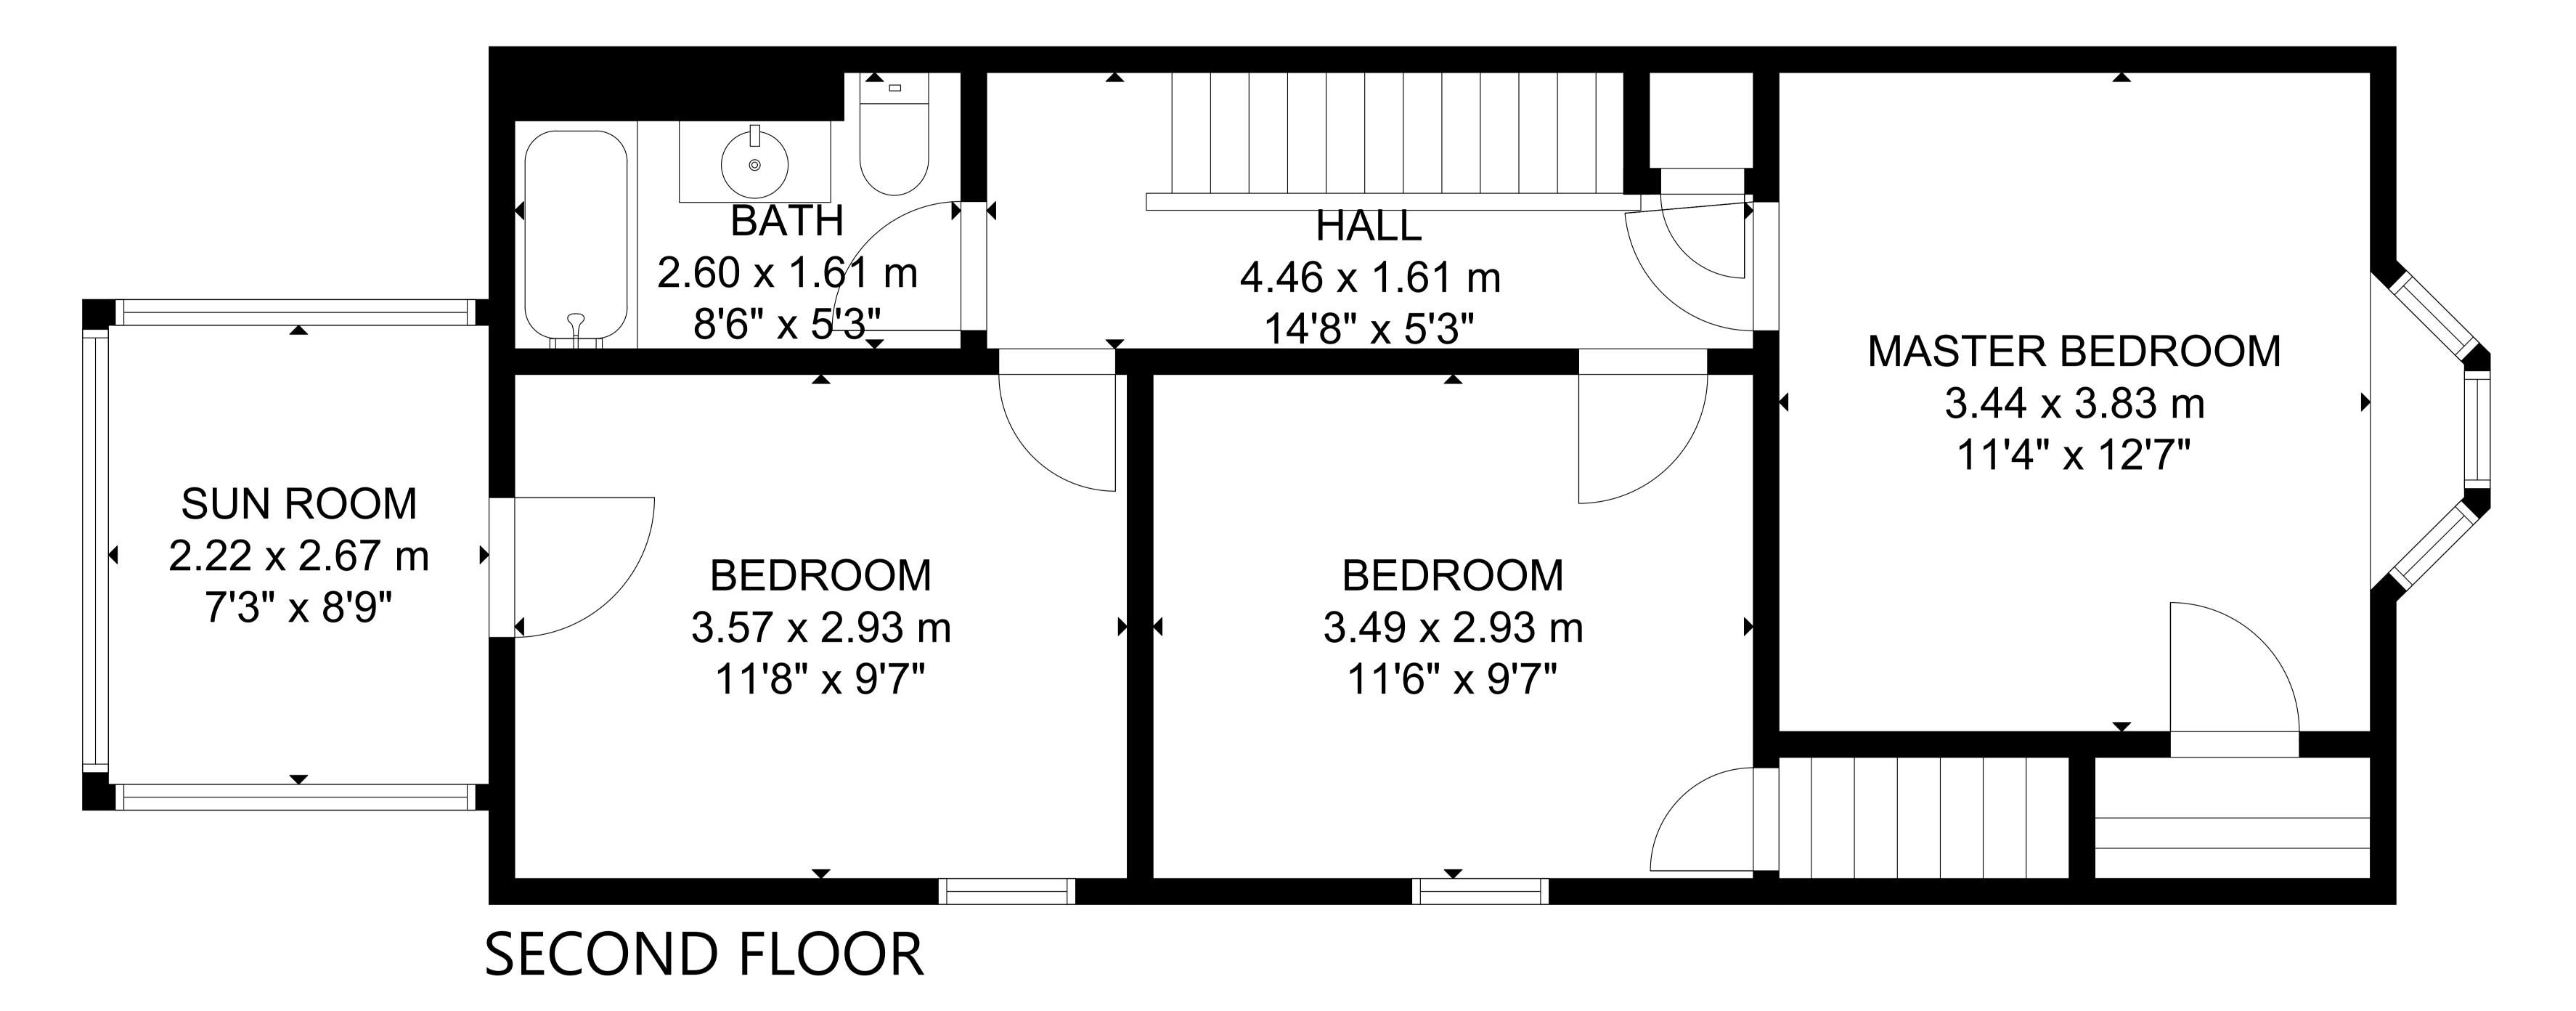

Gross External Area
Basement: 502 sq ft, 47 m<sup>2</sup>
First Floor: 622 sq ft, 58 m<sup>2</sup>
Second Floor: 621 sq ft, 58 m<sup>2</sup>
Third Floor: 246 sq ft, 23 m<sup>2</sup>
Over All Total: 1,991 sq ft, 186 m<sup>2</sup>

#### THIRD FLOOR

Gross External Area
Basement: 502 sq ft, 47 m<sup>2</sup>
First Floor: 622 sq ft, 58 m<sup>2</sup>
Second Floor: 621 sq ft, 58 m<sup>2</sup>
Third Floor: 246 sq ft, 23 m<sup>2</sup>
Over All Total: 1,991 sq ft, 186 m<sup>2</sup>