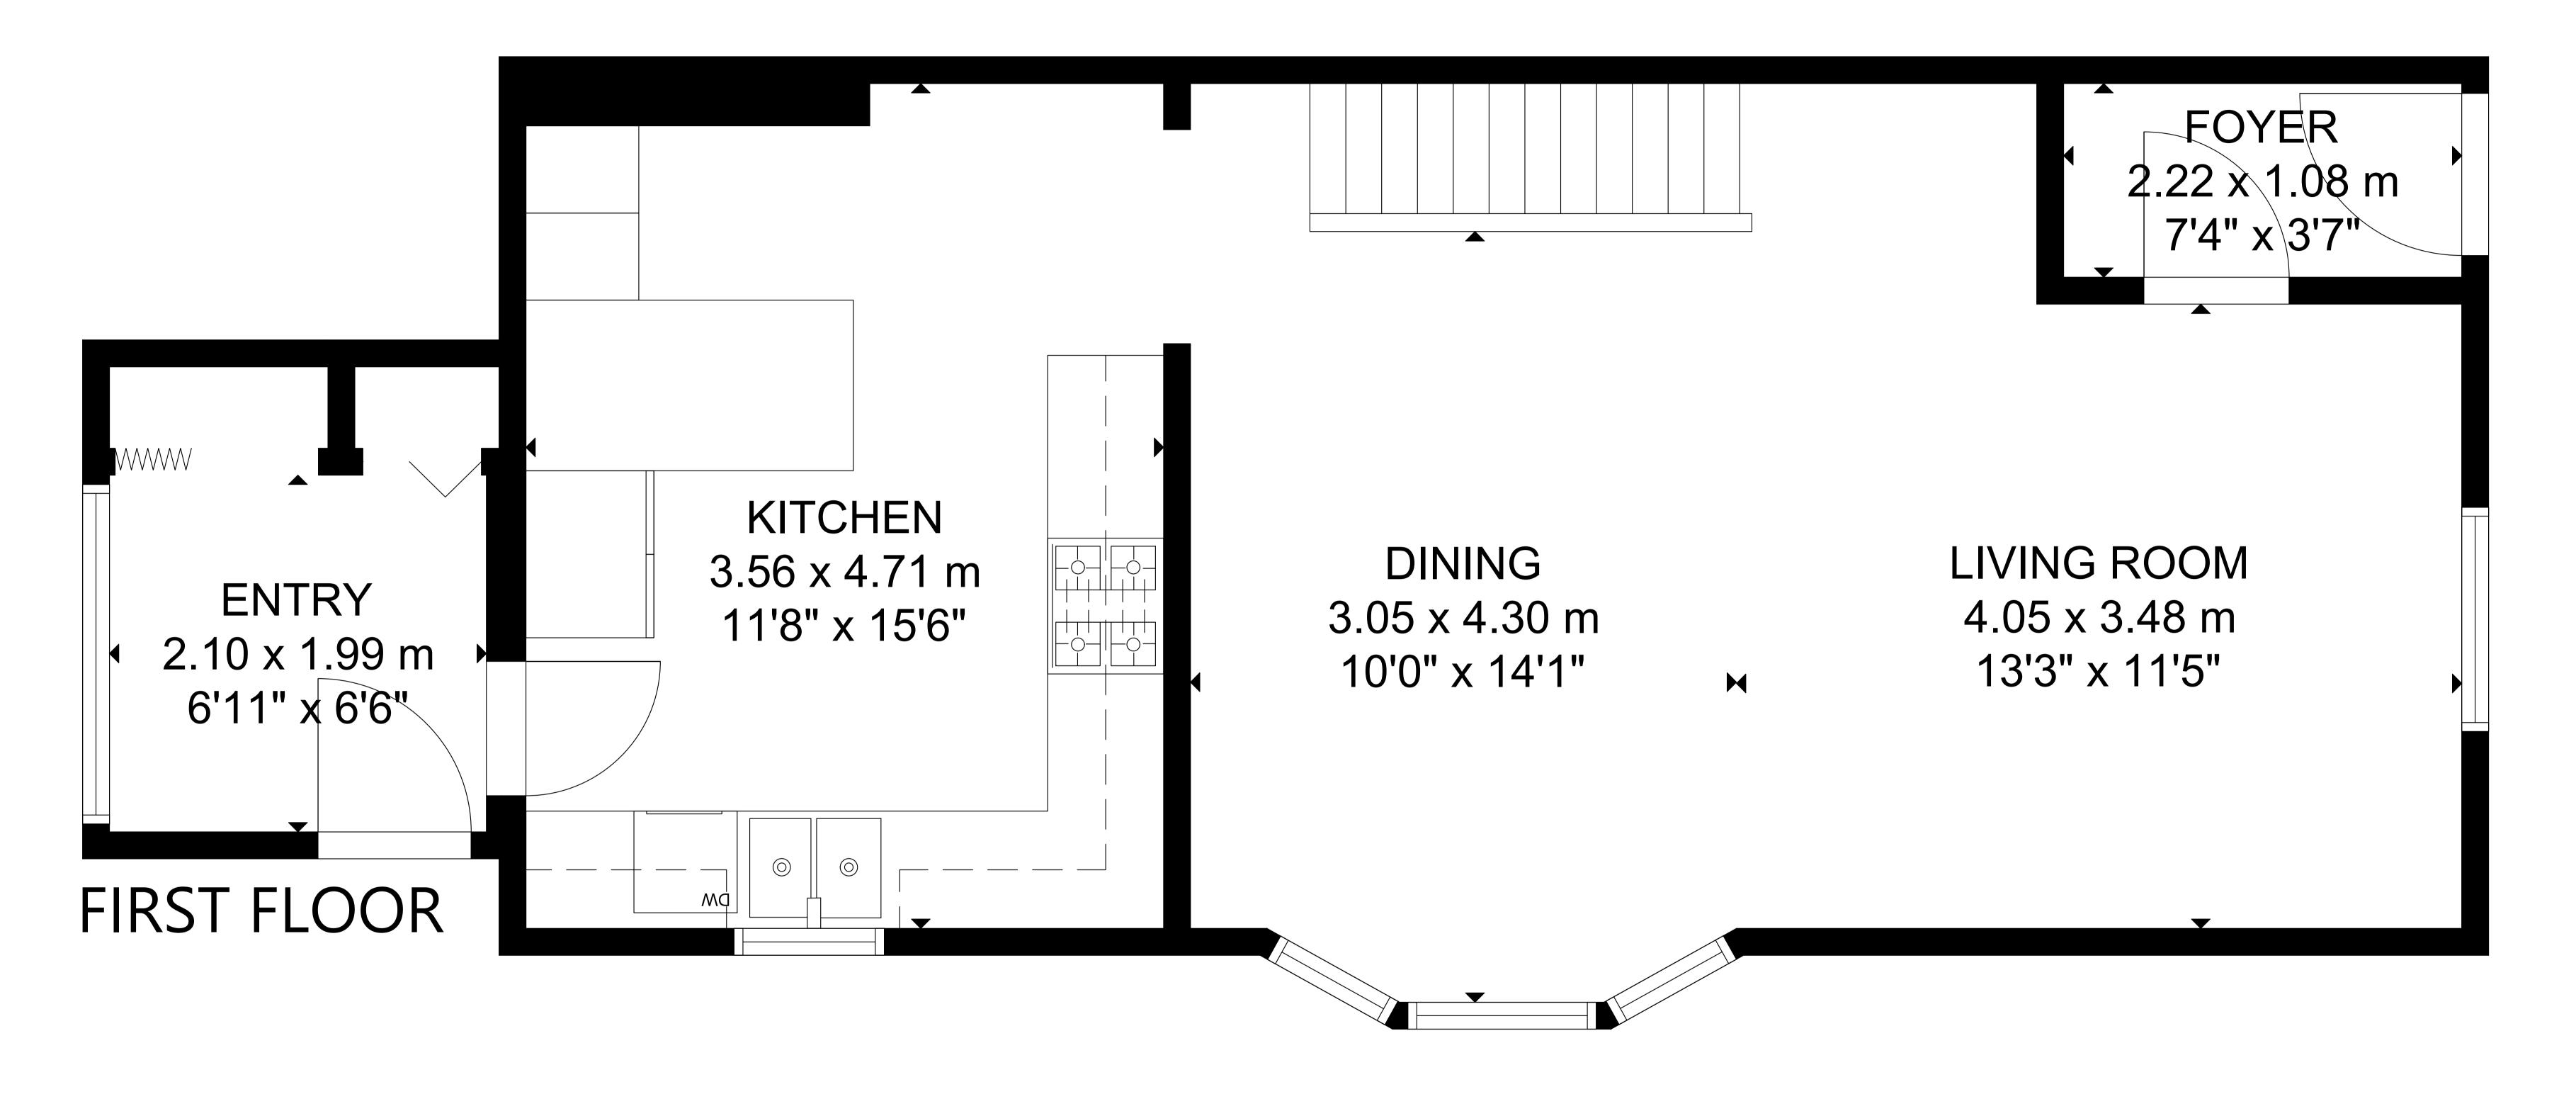

Gross External Area
Basement: 502 sq ft, 47 m<sup>2</sup>
First Floor: 622 sq ft, 58 m<sup>2</sup>
Second Floor: 621 sq ft, 58 m<sup>2</sup>
Third Floor: 246 sq ft, 23 m<sup>2</sup>
Over All Total: 1,991 sq ft, 186 m<sup>2</sup>