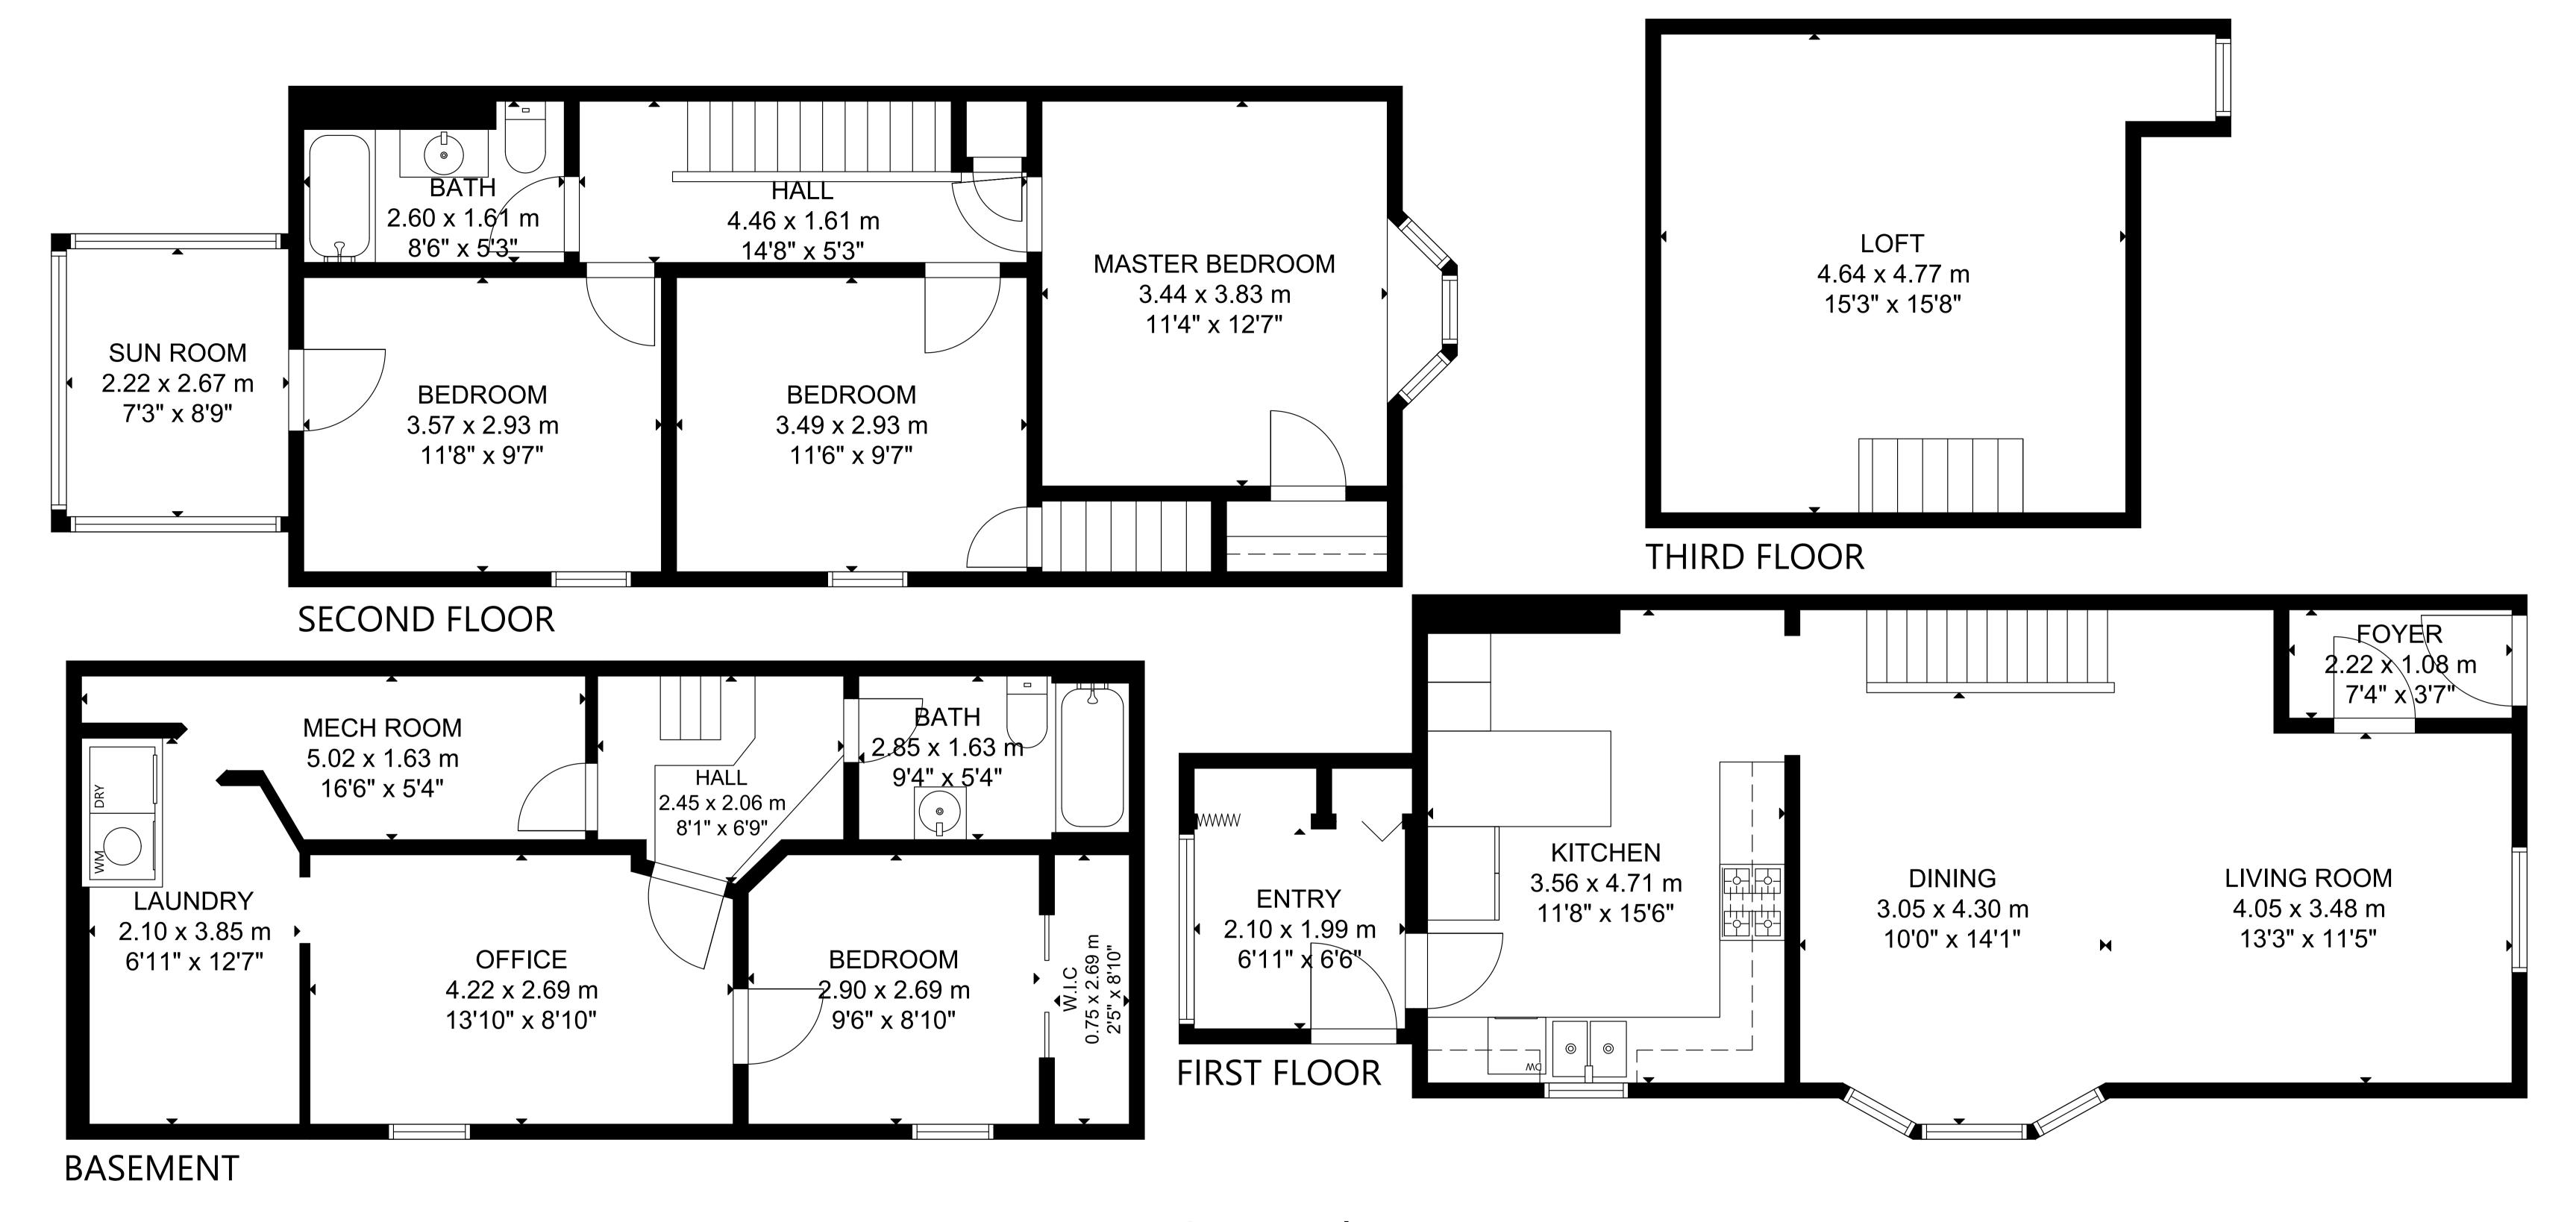

BASEMENT

Gross External Area
Basement: 502 sq ft, 47 m<sup>2</sup>
First Floor: 622 sq ft, 58 m<sup>2</sup>
Second Floor: 621 sq ft, 58 m<sup>2</sup>
Third Floor: 246 sq ft, 23 m<sup>2</sup>
Over All Total: 1,991 sq ft, 186 m<sup>2</sup>

Gross External Area
Basement: 502 sq ft, 47 m<sup>2</sup>
First Floor: 622 sq ft, 58 m<sup>2</sup>
Second Floor: 621 sq ft, 58 m<sup>2</sup>
Third Floor: 246 sq ft, 23 m<sup>2</sup>
Over All Total: 1,991 sq ft, 186 m<sup>2</sup>

#### THIRD FLOOR

Gross External Area
Basement: 502 sq ft, 47 m<sup>2</sup>
First Floor: 622 sq ft, 58 m<sup>2</sup>
Second Floor: 621 sq ft, 58 m<sup>2</sup>
Third Floor: 246 sq ft, 23 m<sup>2</sup>
Over All Total: 1,991 sq ft, 186 m<sup>2</sup>