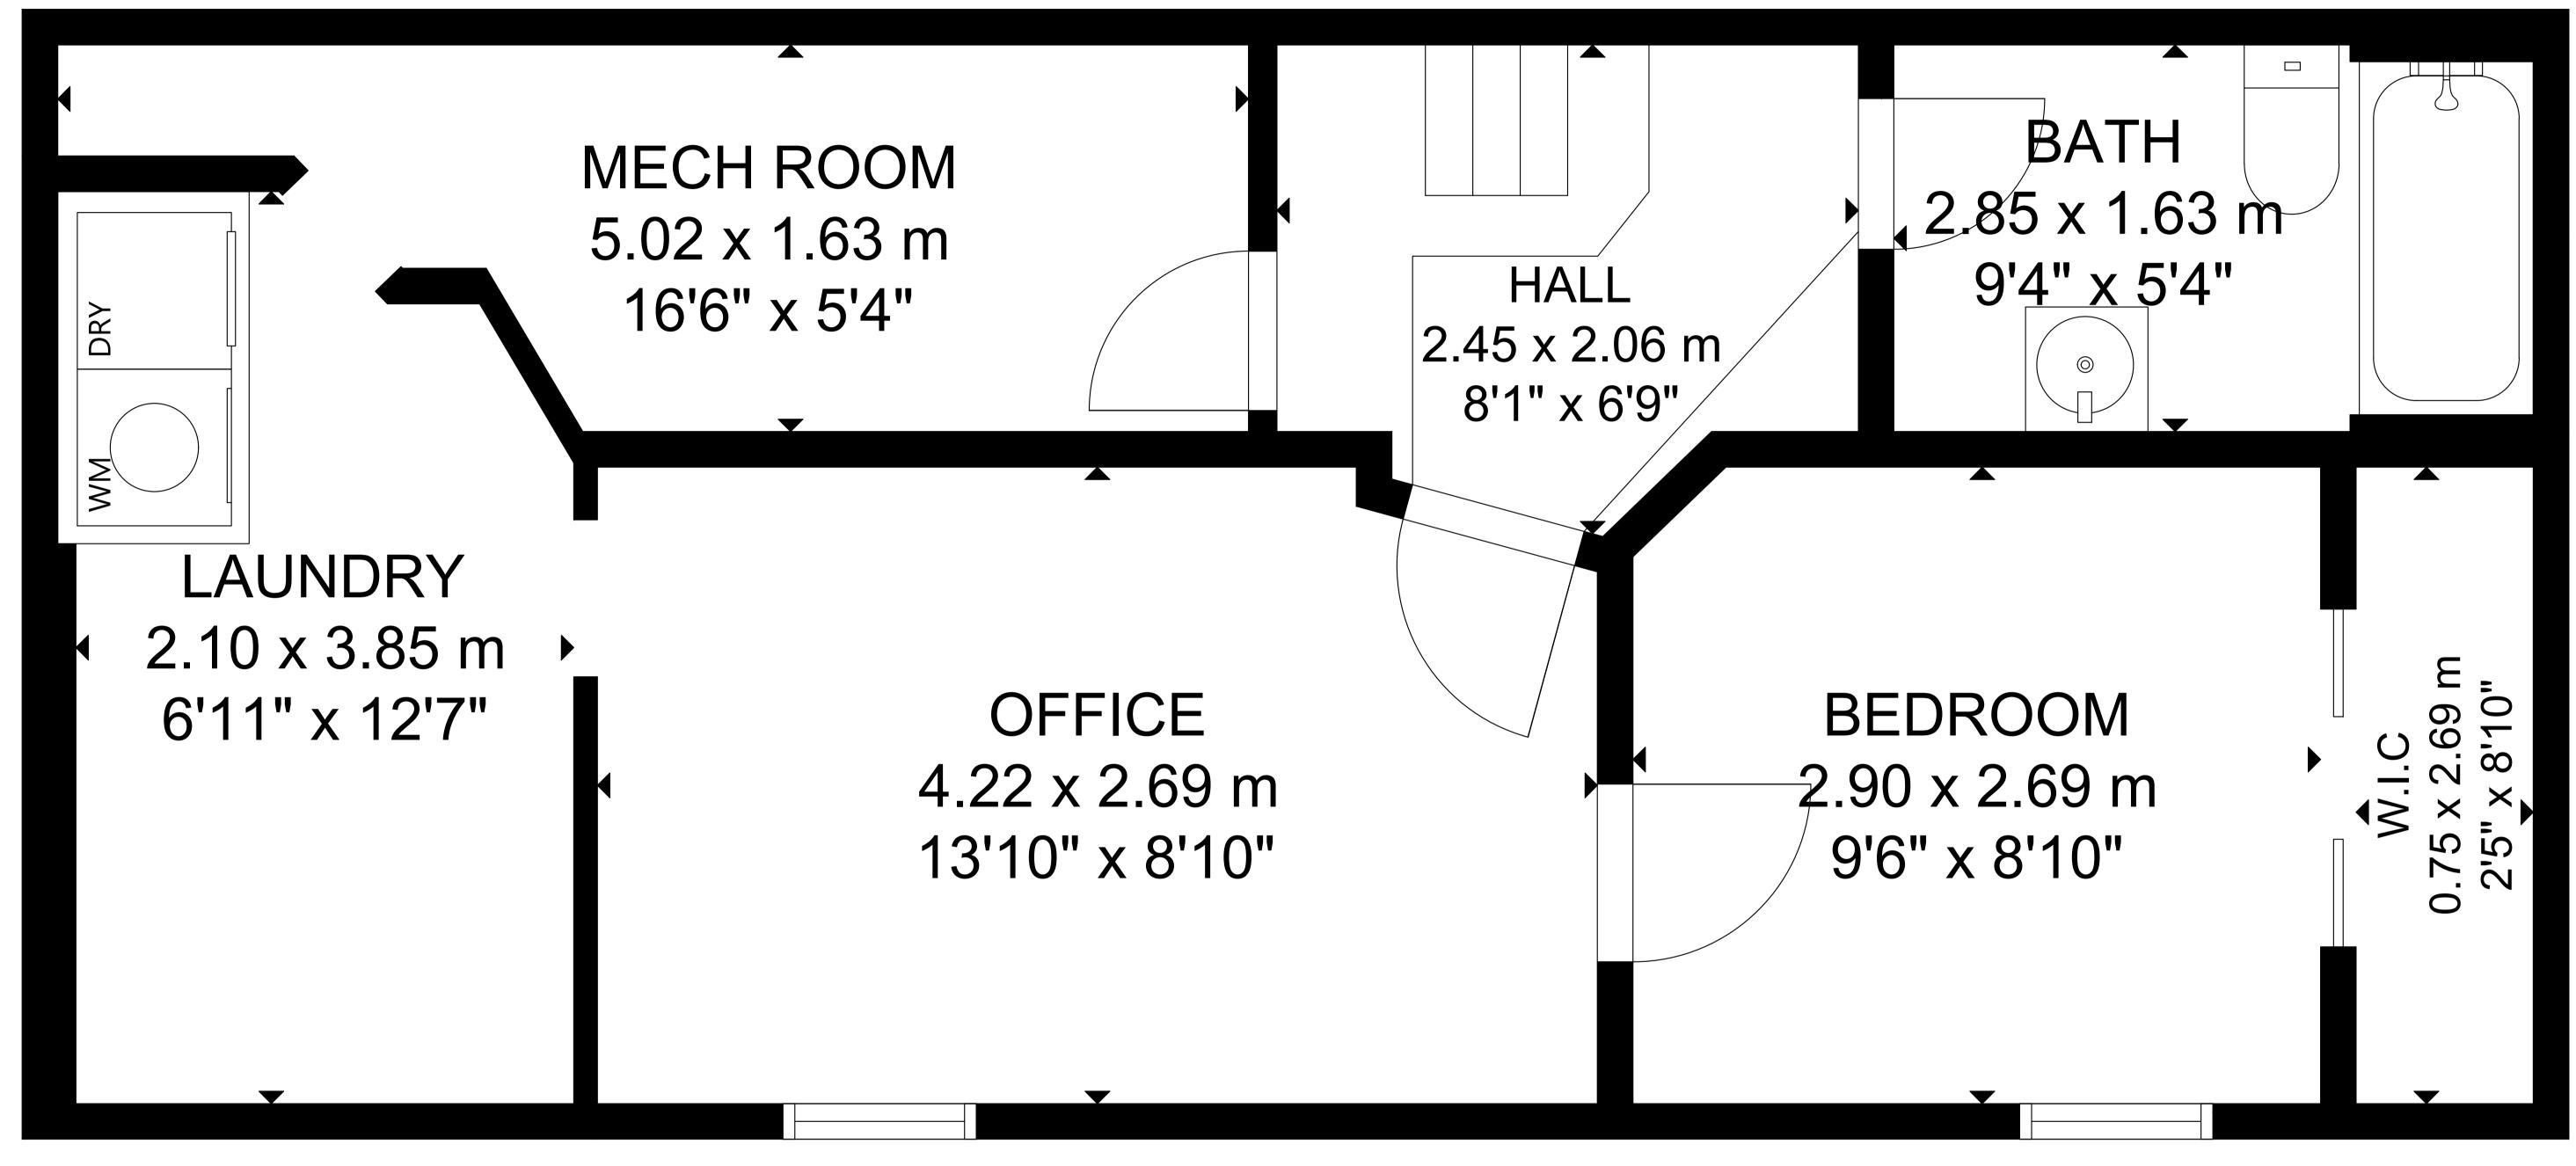

BASEMENT

Gross External Area
Basement: 502 sq ft, 47 m<sup>2</sup>
First Floor: 622 sq ft, 58 m<sup>2</sup>
Second Floor: 621 sq ft, 58 m<sup>2</sup>
Third Floor: 246 sq ft, 23 m<sup>2</sup>
Over All Total: 1,991 sq ft, 186 m<sup>2</sup>

Gross External Area
Basement: 502 sq ft, 47 m<sup>2</sup>
First Floor: 622 sq ft, 58 m<sup>2</sup>
Second Floor: 621 sq ft, 58 m<sup>2</sup>
Third Floor: 246 sq ft, 23 m<sup>2</sup>
Over All Total: 1,991 sq ft, 186 m<sup>2</sup>