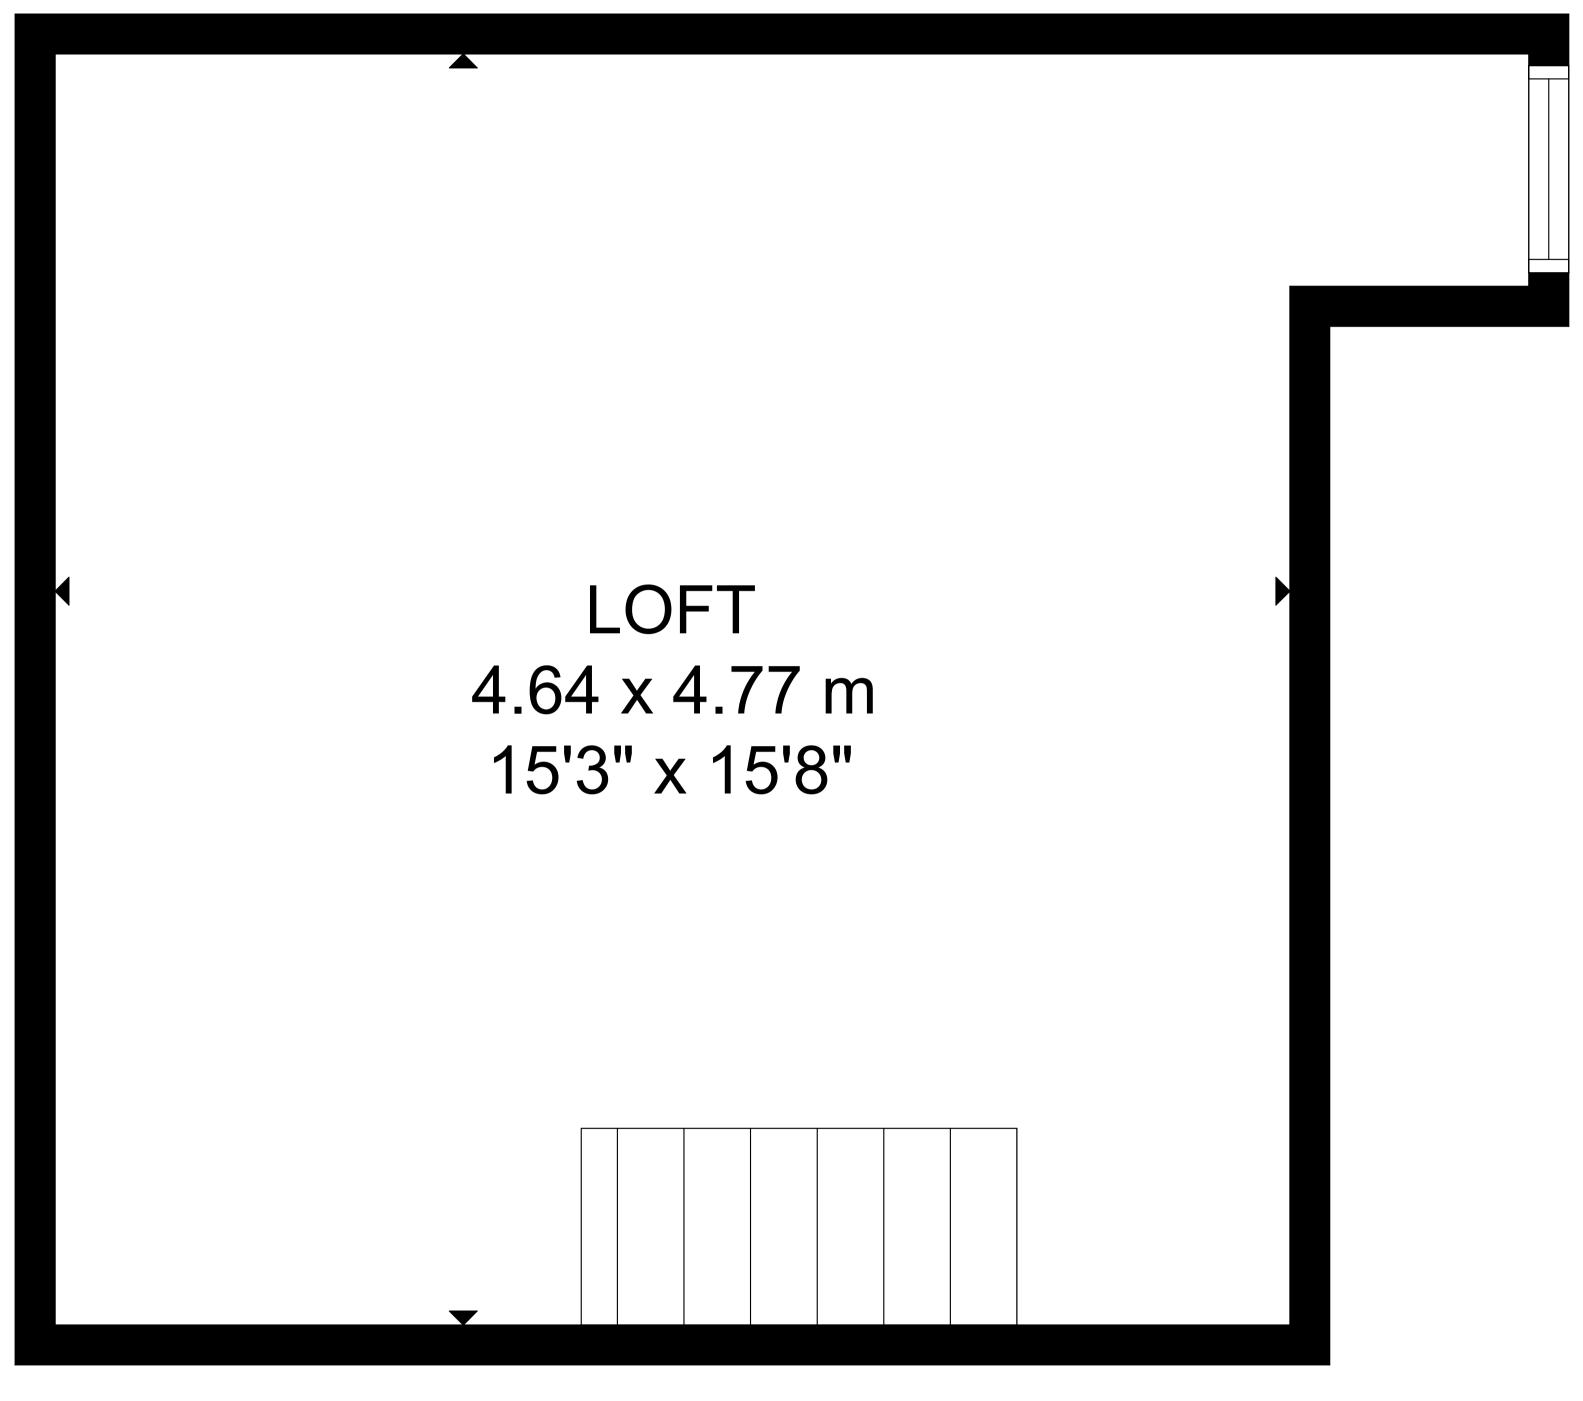

#### THIRD FLOOR

Gross External Area
Basement: 502 sq ft, 47 m<sup>2</sup>
First Floor: 622 sq ft, 58 m<sup>2</sup>
Second Floor: 621 sq ft, 58 m<sup>2</sup>
Third Floor: 246 sq ft, 23 m<sup>2</sup>
Over All Total: 1,991 sq ft, 186 m<sup>2</sup>

Gross External Area
Basement: 502 sq ft, 47 m<sup>2</sup>
First Floor: 622 sq ft, 58 m<sup>2</sup>
Second Floor: 621 sq ft, 58 m<sup>2</sup>
Third Floor: 246 sq ft, 23 m<sup>2</sup>
Over All Total: 1,991 sq ft, 186 m<sup>2</sup>