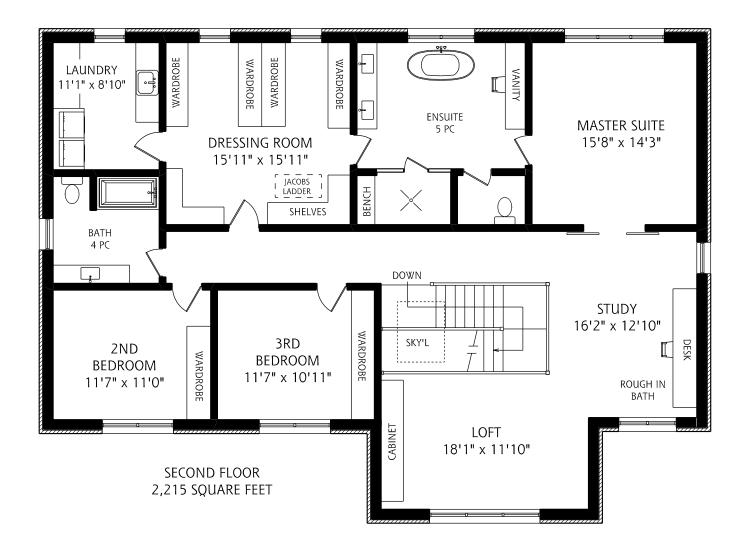

| MAIN FLOOR      | СН    | FEET            | METRIC         |
|-----------------|-------|-----------------|----------------|
| Dining Room     | 10'0" | 13'3" x 11'7"   | 4.04m x 3.53m  |
| Kitchen         | 9'11" | 20'10" x 12'11" | 6.35m x 3.94m  |
| Bar Area        |       | 13'2" x 7'10"   | 4.01m x 2.39m  |
| Pantry          | 10'0" | 12'9" x 5'6"    | 3.89m x 1.68m  |
| Living Room     | 9'11" | 20'4" x 14'0"   | 6.2m x 4.27m   |
| Family Room     | 9'11" | 15'8" x 14'5"   | 4.78m x 4.39m  |
| Office          | 10'0" | 16'3" x 12'7"   | 4.95m x 3.84m  |
| Powder Room     | 10'0" | 7'9" x 3'6"     | 2.36m x 1.07m  |
| Powder Room     | 8'8"  | 5'9" x 3'1"     | 1.75m x 0.94m  |
| Square Footage  |       | 2,035           | 189.13         |
| SECOND FLOOR    | СН    | FEET            | METRIC         |
| Master Suite    | 10'4" | 15'8" x 14'3"   | 4.78m x 4.34m  |
| Ensuite         | 9'0"  | 14'11" x 15'8"  | 4.55m x 4.78m  |
| Dressing Room   | 8'11" | 15'11" x 15'11" | 4.85m x 4.85m  |
| Laundry         | 9'0"  | 11'1" x 8'10"   | 3.38m x 2.69m  |
| Bathroom        | 8'11" | 9'3" x 8'8"     | 2.82m x 2.64m  |
| 2nd Bedroom     | 9'0"  | 11'7" x 11'0"   | 3.53m x 3.35m  |
| 3rd Bedroom     | 8'11" | 11'7" x 10'11"  | 3.53m x 3.33m  |
| Loft            | 8'11" | 18'1" x 11'10"  | 5.51m x 3.61m  |
| Study           | 9'0"  | 16'2" x 12'10"  | 4.93m x 3.91m  |
| Square Footage  |       | 2,215           | 205.86         |
| LOWER LEVEL     | СН    | FEET            | METRIC         |
| Great Room      | 7'11" | 34'5" x 20'11"  | 10.49m x 6.38m |
| Wet Bar         | 7'6"  | 12'10" x 9'3"   | 3.91m x 2.82m  |
| Wine Cellar     | 7'5"  | 13'2" x 7'10"   | 4.01m x 2.39m  |
| Powder Room     | 7'11" | 5'10" x 5'0"    | 1.78m x 1.52m  |
| Theatre         | 7'11" | 16'0" x 12'2"   | 4.88m x 3.71m  |
| Exercise Room   | 7'9"  | 11'2" x 9'9"    | 3.4m x 2.97m   |
| Mech Room       | 8'7"  | 16'9" x 9'2"    | 5.11m x 2.79m  |
| Square Footage  |       | 2,000           | 185.88         |
| TOTALS          |       | FEET            | METRIC         |
| Square Footage  |       | 6,250           | 580.88         |
|                 |       |                 |                |
| Covered Veranda |       | 20'6" x 12'0"   | 6.25m x 3.66m  |
| Covered Deck    |       | 21'9" x 13'5"   | 6.63m x 4.09m  |
| Deck            |       | 29'6" x 28'11"  | 8.99m x 8.81m  |
| Garage          | 12'4" | 20'0" x 19'8"   | 6.1m x 5.99m   |