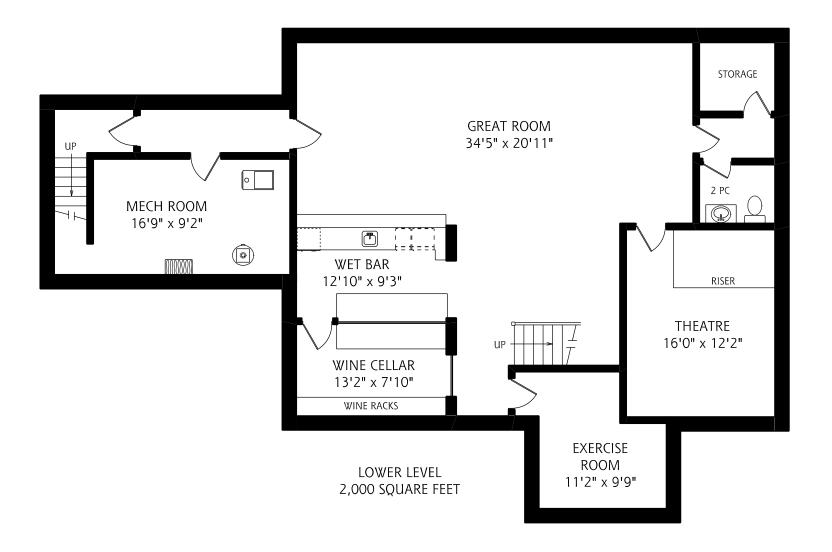

| MAIN FLOOR      | СН    | FEET            | METRIC         |
|-----------------|-------|-----------------|----------------|
| Dining Room     | 10'0" | 13'3" x 11'7"   | 4.04m x 3.53m  |
| Kitchen         | 9'11" | 20'10" x 12'11" | 6.35m x 3.94m  |
| Bar Area        |       | 13'2" x 7'10"   | 4.01m x 2.39m  |
| Pantry          | 10'0" | 12'9" x 5'6"    | 3.89m x 1.68m  |
| Living Room     | 9'11" | 20'4" x 14'0"   | 6.2m x 4.27m   |
| Family Room     | 9'11" | 15'8" x 14'5"   | 4.78m x 4.39m  |
| Office          | 10'0" | 16'3" x 12'7"   | 4.95m x 3.84m  |
| Powder Room     | 10'0" | 7'9" x 3'6"     | 2.36m x 1.07m  |
| Powder Room     | 8'8"  | 5'9" x 3'1"     | 1.75m x 0.94m  |
| Square Footage  |       | 2,035           | 189.13         |
| SECOND FLOOR    | СН    | FEET            | METRIC         |
| Master Suite    | 10'4" | 15'8" x 14'3"   | 4.78m x 4.34m  |
| Ensuite         | 9'0"  | 14'11" x 15'8"  | 4.55m x 4.78m  |
| Dressing Room   | 8'11" | 15'11" x 15'11" | 4.85m x 4.85m  |
| Laundry         | 9'0"  | 11'1" x 8'10"   | 3.38m x 2.69m  |
| Bathroom        | 8'11" | 9'3" x 8'8"     | 2.82m x 2.64m  |
| 2nd Bedroom     | 9'0"  | 11'7" x 11'0"   | 3.53m x 3.35m  |
| 3rd Bedroom     | 8'11" | 11'7" x 10'11"  | 3.53m x 3.33m  |
| Loft            | 8'11" | 18'1" x 11'10"  | 5.51m x 3.61m  |
| Study           | 9'0"  | 16'2" x 12'10"  | 4.93m x 3.91m  |
| Square Footage  |       | 2,215           | 205.86         |
| LOWER LEVEL     | СН    | FEET            | METRIC         |
| Great Room      | 7'11" | 34'5" x 20'11"  | 10.49m x 6.38m |
| Wet Bar         | 7'6"  | 12'10" x 9'3"   | 3.91m x 2.82m  |
| Wine Cellar     | 7'5"  | 13'2" x 7'10"   | 4.01m x 2.39m  |
| Powder Room     | 7'11" | 5'10" x 5'0"    | 1.78m x 1.52m  |
| Theatre         | 7'11" | 16'0" x 12'2"   | 4.88m x 3.71m  |
| Exercise Room   | 7'9"  | 11'2" x 9'9"    | 3.4m x 2.97m   |
| Mech Room       | 8'7"  | 16'9" x 9'2"    | 5.11m x 2.79m  |
| Square Footage  |       | 2,000           | 185.88         |
| TOTALS          |       | FEET            | METRIC         |
| Square Footage  |       | 6,250           | 580.88         |
|                 |       |                 |                |
| Covered Veranda |       | 20'6" x 12'0"   | 6.25m x 3.66m  |
| Covered Deck    |       | 21'9" x 13'5"   | 6.63m x 4.09m  |
| Deck            |       | 29'6" x 28'11"  | 8.99m x 8.81m  |
| Garage          | 12'4" | 20'0" x 19'8"   | 6.1m x 5.99m   |