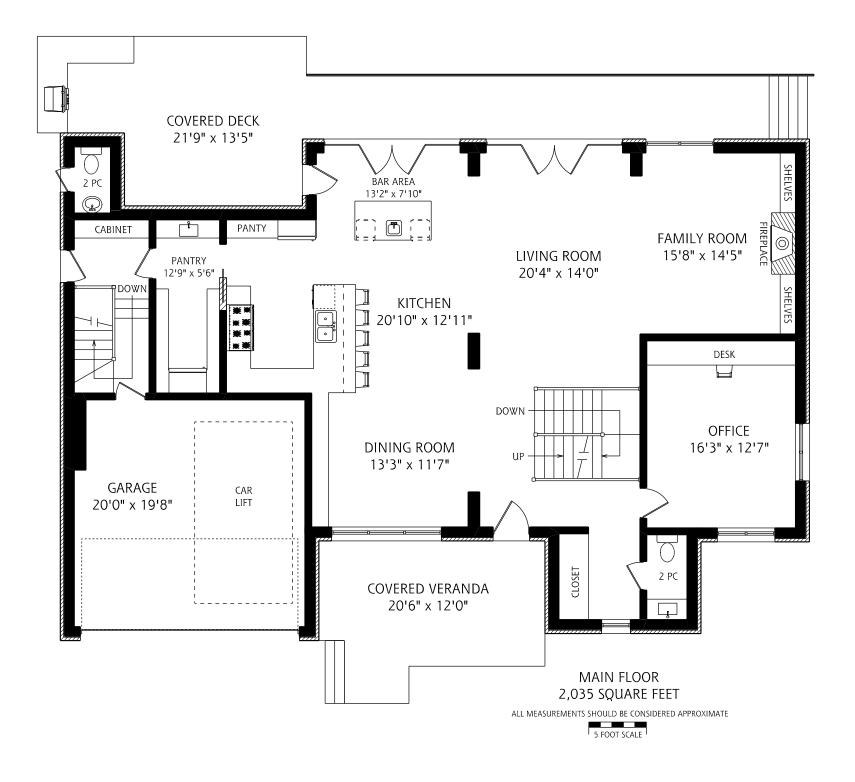

| MAIN FLOOR      | СН    | FEET            | METRIC         |
|-----------------|-------|-----------------|----------------|
| Dining Room     | 10'0" | 13'3" x 11'7"   | 4.04m x 3.53m  |
| Kitchen         | 9'11" | 20'10" x 12'11" | 6.35m x 3.94m  |
| Bar Area        |       | 13'2" x 7'10"   | 4.01m x 2.39m  |
| Pantry          | 10'0" | 12'9" x 5'6"    | 3.89m x 1.68m  |
| Living Room     | 9'11" | 20'4" x 14'0"   | 6.2m x 4.27m   |
| Family Room     | 9'11" | 15'8" x 14'5"   | 4.78m x 4.39m  |
| Office          | 10'0" | 16'3" x 12'7"   | 4.95m x 3.84m  |
| Powder Room     | 10'0" | 7'9" x 3'6"     | 2.36m x 1.07m  |
| Powder Room     | 8'8"  | 5'9" x 3'1"     | 1.75m x 0.94m  |
| Square Footage  |       | 2,035           | 189.13         |
| SECOND FLOOR    | СН    | FEET            | METRIC         |
| Master Suite    | 10'4" | 15'8" x 14'3"   | 4.78m x 4.34m  |
| Ensuite         | 9'0"  | 14'11" x 15'8"  | 4.55m x 4.78m  |
| Dressing Room   | 8'11" | 15'11" x 15'11" | 4.85m x 4.85m  |
| Laundry         | 9'0"  | 11'1" x 8'10"   | 3.38m x 2.69m  |
| Bathroom        | 8'11" | 9'3" x 8'8"     | 2.82m x 2.64m  |
| 2nd Bedroom     | 9'0"  | 11'7" x 11'0"   | 3.53m x 3.35m  |
| 3rd Bedroom     | 8'11" | 11'7" x 10'11"  | 3.53m x 3.33m  |
| Loft            | 8'11" | 18'1" x 11'10"  | 5.51m x 3.61m  |
| Study           | 9'0"  | 16'2" x 12'10"  | 4.93m x 3.91m  |
| Square Footage  |       | 2,215           | 205.86         |
| LOWER LEVEL     | СН    | FEET            | METRIC         |
| Great Room      | 7'11" | 34'5" x 20'11"  | 10.49m x 6.38m |
| Wet Bar         | 7'6"  | 12'10" x 9'3"   | 3.91m x 2.82m  |
| Wine Cellar     | 7'5"  | 13'2" x 7'10"   | 4.01m x 2.39m  |
| Powder Room     | 7'11" | 5'10" x 5'0"    | 1.78m x 1.52m  |
| Theatre         | 7'11" | 16'0" x 12'2"   | 4.88m x 3.71m  |
| Exercise Room   | 7'9"  | 11'2" x 9'9"    | 3.4m x 2.97m   |
| Mech Room       | 8'7"  | 16'9" x 9'2"    | 5.11m x 2.79m  |
| Square Footage  |       | 2,000           | 185.88         |
| TOTALS          |       | FEET            | METRIC         |
| Square Footage  |       | 6,250           | 580.88         |
|                 |       |                 |                |
| Covered Veranda |       | 20'6" x 12'0"   | 6.25m x 3.66m  |
| Covered Deck    |       | 21'9" x 13'5"   | 6.63m x 4.09m  |
| Deck            |       | 29'6" x 28'11"  | 8.99m x 8.81m  |
| Garage          | 12'4" | 20'0" x 19'8"   | 6.1m x 5.99m   |